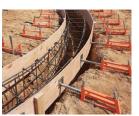

## **MST BAR FIBERGLASS REBAR**

MST-BAR® is an industry leading GFRP (Glass Fiber Reinforced Polymer) Rebar built to last. It is strong, lightweight, sustainable, and doesn't corrode. MST-BAR® is non-corrosive and non-conductive and is the perfect reinforcement solution for environments exposed to water, salt, humidity, high voltage currents, and magnetic fields. With a life span of more than 100 years, MST-BAR® is more durable & a much longer lasting solution over galvanized, epoxy coated and stainless steel. MST-BAR® is approved & manufactured in compliance with ACI 440.